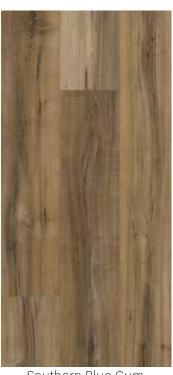

## Timeless classics

Classic Natural Blackbutt 6568AR

Imperial Natural Blackbutt 6569AR

Majestic Natural Blackbutt 6570AR

Alpine Ash 6565AR

Australian Spotted Gum 6507AR

Southern Blue Gum 6506AR

Warm Oak 6566AR