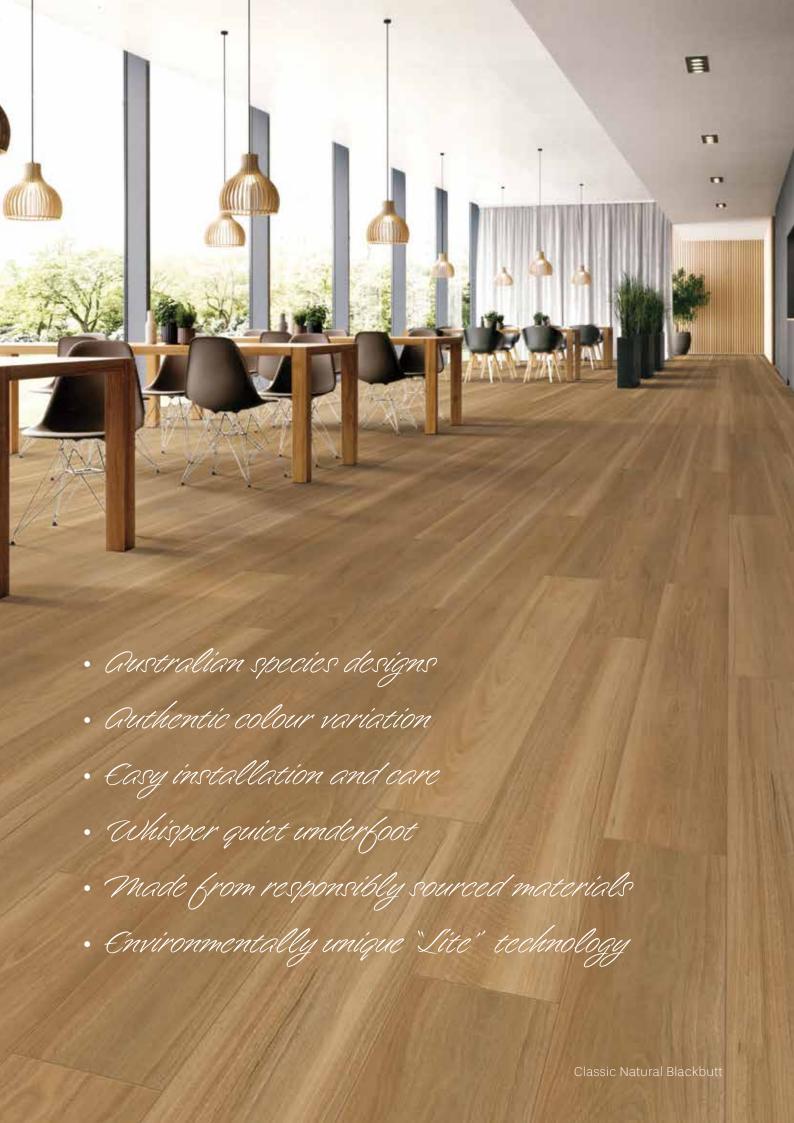

## Timeless classics

Classic Natural Blackbutt 6568AR

Imperial Natural Blackbutt 6569AR

Majestic Natural Blackbutt 6570AR

Alpine Ash 6565AR

Australian Spotted Gum 6507AR

Southern Blue Gum 6506AR

Warm Oak 6566AR