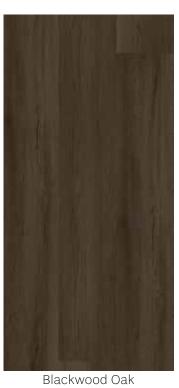

nism**Using a single action installation method, the 5G® click-locking mechanism allows for a quicker and easier installation.
- Micro Ceramic enhanced PUR surface coating for resistance to foot traffic, indents, scratches and scuffs.
- 1.5mm acoustic underlay for that ultra-comfortable quiet feeling.
- Liteback® technology offering reduced noise transfer.
- Liteback® technology offers lighter planks making them a breeze to handle and easier installation.
- Liteback® technology reduces raw material consumption, helping to be a more sustainable choice.



## Timeless classics



Classic Natural Blackbutt 6568AR



Imperial Natural Blackbutt 6569AR



Majestic Natural Blackbutt 6570AR



Alpine Ash 6565AR



Australian Spotted Gum 6507AR



Southern Blue Gum 6506AR









Warm Oak 6566AR



Blackwood Oak 6567AR



### Aragon RESERVE WOODS

Our floors Your home



Aragon Reserve Woods



Hybrid Flooring Care & Maintenance