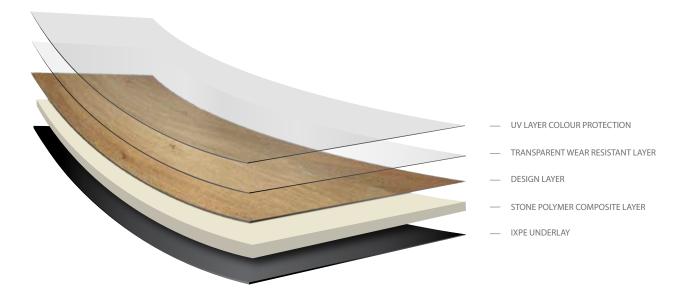

#### Multi-layered for strength & durability

- · Stylish and Sophisticated
- · Authentic colours and timber grain patterns
- **5G® click-locking mechanism**Using a single action installation method, the 5G® click-locking mechanism allows for a quicker and easier installation.
- Micro Ceramic enhanced PUR surface coating for resistance to foot traffic, indents, scratches and scuffs.
- 1.5mm acoustic underlay for that ultra-comfortable quiet feeling.
- Liteback® technology offering reduced noise transfer.
- Liteback® technology offers lighter planks making them a breeze to handle and easier installation.
- Liteback® technology reduces raw material consumption, helping to be a more sustainable choice.